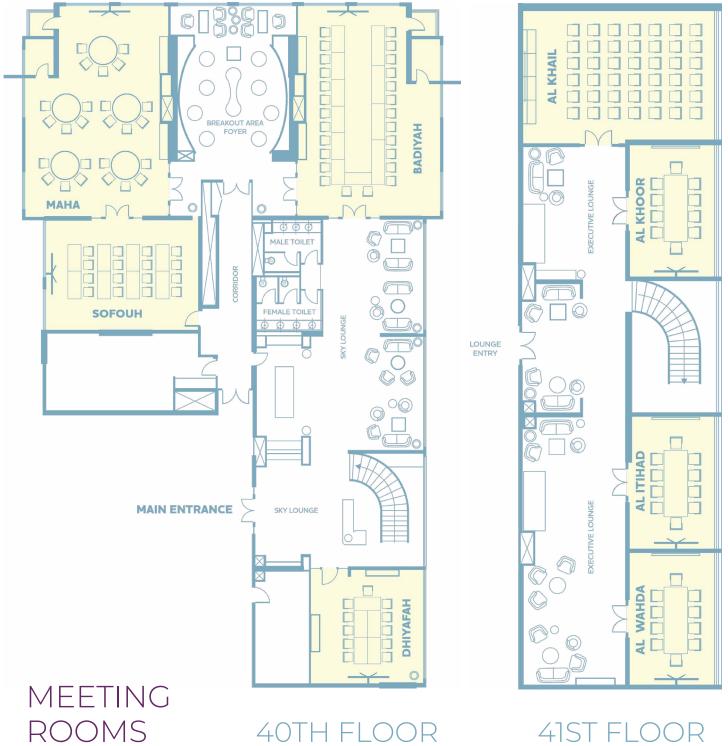

## MEETING ROOMS

Your destination for successful meetings and memorable events. The hotel's 8 flexible and comfortably sized meeting rooms all feature natural daylight, temperature control, free WiFi and a dedicated conference host for the day of your meeting.

The 8 meeting rooms can accommodate different types of events, meetings or gatherings. And are equipped with state-of-the-art-audio/visual equipment, unique lighting systems as well as an assistant from the 24-hour business center will ensure all events are properly taken care of at all times.

## CAPACITY CHART

|           | AREA<br>(m <sup>2</sup> ) | ROUND<br>OF 10 | CABARET<br>OF 8 | COCKTAIL | THEATRE | CLASSROOM | U-SHAPE | BOARDROOM |
|-----------|---------------------------|----------------|-----------------|----------|---------|-----------|---------|-----------|
| BADIYAH   | 95                        | 42             | 42              | 60       | 100     | 28        | 26      | 26        |
| MAHA      | 95                        | 42             | 42              | 60       | 100     | 28        | 26      | 26        |
| SOFOUH    | 59.6                      | 16             | 16              | 35       | 40      | 16        | 16      | 16        |
| DHIYAFAH  | 45                        | 0              | 0               | 0        | 0       | 0         | 0       | 12        |
| AL KHAIL  | 65.5                      | 22             | 22              | 35       | 40      | 16        | 18      | 18        |
| AL KHOOR  | 29                        | 0              | 0               | 0        | 0       | 0         | 0       | 12        |
| AL ITIHAD | 28.6                      | 0              | 0               | 0        | 0       | 0         | 0       | 12        |
| AL WAHDA  | 28.6                      | 0              | 0               | 0        | 0       | 0         | 0       | 12        |

40TH FLOOR

Sheikh Zayed Road, Barsha Heights, PO Box 500300 Dubai - UAE T +971 (0) 4 381 8888 | F +971 (0) 4 381 8899 shin.manalastas@accor.com | mercuredubaihotel.com

@mercuredubaihotel | | | MercureDubaiBarshaHeights