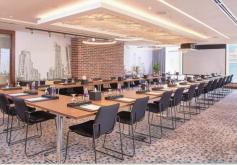

## MEETING ROOMS

Your destination for successful meetings and memorable events. The hotel's 8 flexible and comfortably sized meeting rooms all feature natural daylight, temperature control, free WiFi and a dedicated conference host for the day of your meeting.

The 8 meeting rooms can accommodate different types of events, meetings or gatherings. And are equipped with state-of-the-art-audio/visual equipment, unique lighting systems as well as an assistant from the 24-hour business center will ensure all events are properly taken care of at all times.