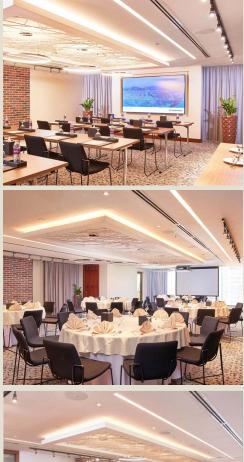

## MEETING ROOMS

Your destination for successful meetings and memorable events. The hotel's 8 flexible and comfortably sized meeting rooms all feature natural daylight, temperature control, free WiFi and a dedicated conference host for the day of your meeting.

The 8 meeting rooms can accommodate different types of events, meetings or gatherings. And are equipped with state-of-the-art-audio/visual equipment, unique lighting systems as well as an assistant from the 24-hour business center will ensure all events are properly taken care of at all times.

## CAPACITY CHART

|           | AREA<br>(m <sup>2</sup> ) | ROUND<br>OF 10 | CABARET<br>OF 8 | COCKTAIL | THEATRE | CLASSROOM | U-SHAPE | BOARDROOM |
|-----------|---------------------------|----------------|-----------------|----------|---------|-----------|---------|-----------|
| BADIYAH   | 95                        | 42             | 42              | 60       | 100     | 28        | 26      | 26        |
| MAHA      | 95                        | 42             | 42              | 60       | 100     | 28        | 26      | 26        |
| SOFOUH    | 59.6                      | 16             | 16              | 35       | 40      | 16        | 16      | 16        |
| DHIYAFAH  | 45                        | 0              | 0               | 0        | 0       | 0         | 0       | 12        |
| AL KHAIL  | 65.5                      | 22             | 22              | 35       | 40      | 16        | 18      | 18        |
| AL KHOOR  | 29                        | 0              | 0               | 0        | 0       | 0         | 0       | 12        |
| AL ITIHAD | 28.6                      | 0              | 0               | 0        | 0       | 0         | 0       | 12        |
| AL WAHDA  | 28.6                      | 0              | 0               | 0        | 0       | 0         | 0       | 12        |