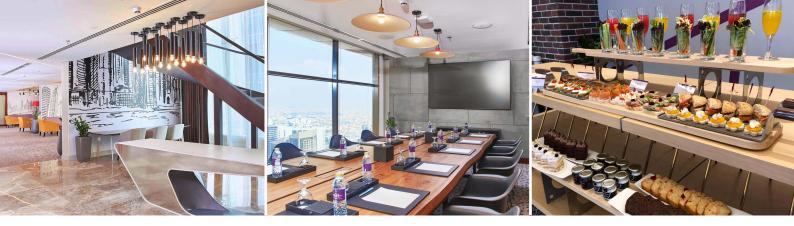

## MEETING ROOMS

Your destination for successful meetings and memorable events. The hotel's 8 flexible and comfortably sized meeting rooms all feature natural daylight, temperature control, free WiFi and a dedicated conference host for the day of your meeting.

Mercure hotel offers an ideal setting with local flair, featuring: comfortable, practical spaces and facilities equipped with the latest technology. Dedicated, responsive teams to meet your specific needs and various catering solutions, no matter the time of day.

To keep your working sessions more flexible, meet up in our lobby lounge or business center where comfortable and dedicated work spaces await you and you can make the most of our committed service. Our suites and apartments also offer a perfect work and leisure combination.